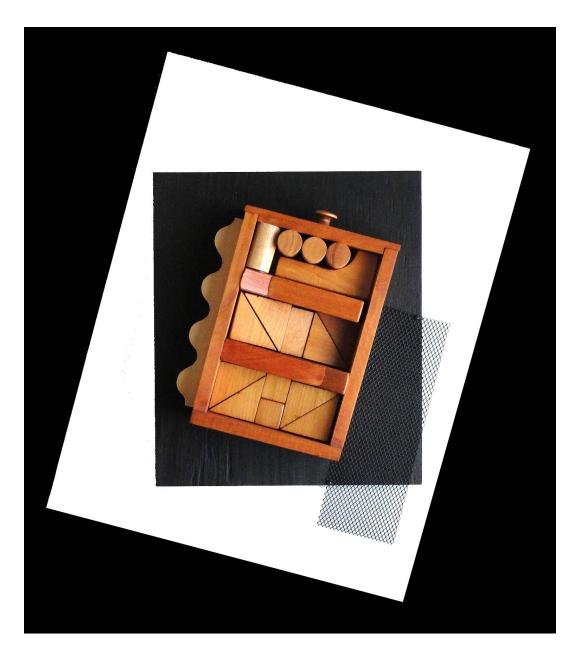

**If So Inclined.** 2024. Assemblage (wood, metal). 28 x 26 in.

Some works endure a lengthy gestation during which an initial seminal kernel slowly grows and evolves. A plan of the components of the central box is dated May 2023. Partially stained or oiled, but not yet assembled, this was put aside until months later it was set on an ebony-stained plywood board, with added wavy wood and metal mesh screening along left and right sides. In January 2024, it was assembled on a backing of a thin, white-painted plywood board, angled and wired to hang as shown, the finished product giving credence to its title.