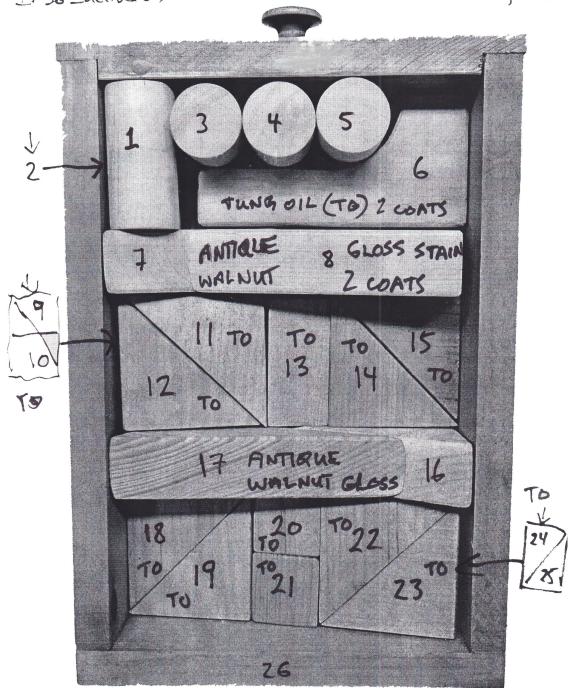

**If So Inclined.** 2024. Assemblage (wood, metal). 28 x 26 in.

Some works endure a lengthy gestation during which an initial seminal kernel slowly grows and evolves. A plan of the components of the central box is dated May 2023. Partially stained or oiled, but not yet assembled, this was put aside until months later it was set on an ebony-stained plywood board, with added wavy wood and metal mesh screening along left and right sides. In January 2024, it was assembled on a backing of a thin, white-painted plywood board, angled and wired to hang as shown, the finished product giving credence to its title.