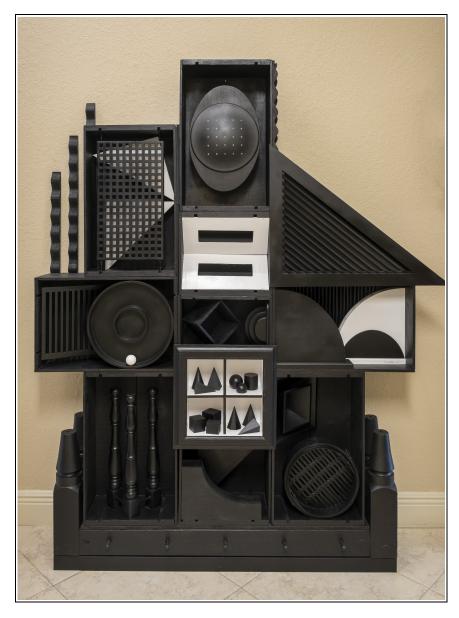

**Centenary 1-12-21.** 2021. Assemblage. 68 x 58 x 12 in.

I started building this assemblage in the basement of my home in Chatham, but moved it upstairs after realizing that otherwise it would be too large and heavy to bring up from the basement. Stymied in assembling some components, it sat unfinished in my kitchen for months. I finally completed it the evening of January 12, 2021, which, I realized, was the centenary of my father's birth!

Featured on the cover of *Art & Culture* (Spring/Summer 2023), it was the centerpiece of my solo exhibition at the Cultural Council for Palm Beach County, Lake Worth Beach, Florida.